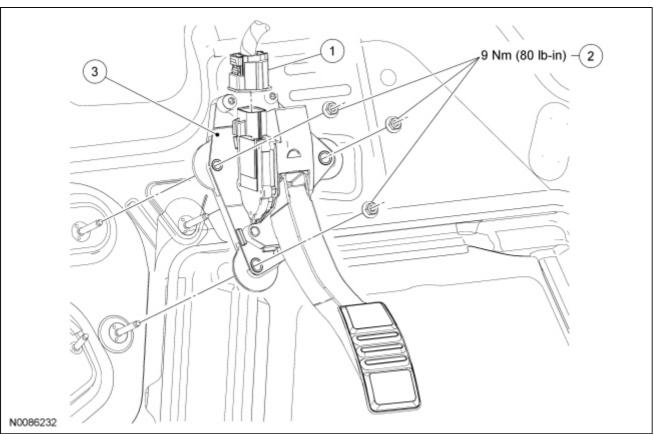

## **Accelerator Pedal**

| Item | Part Number | Description                                    |  |  |
|------|-------------|------------------------------------------------|--|--|
| 1    | 14A464      | Accelerator pedal sensor electrical connector  |  |  |
| 2    | W711330     | Accelerator pedal and sensor nuts (3 required) |  |  |
| 3    | 9F836       | Accelerator pedal and sensor assembly          |  |  |

## **Removal and Installation**

- 1. Disconnect the accelerator pedal sensor electrical connector.
  - During installation, make sure that the red lock tab on the electrical connector is fully engaged to make sure of a complete connection.
- 2. Remove the 3 nuts and the accelerator pedal and sensor.
  - To install, tighten to 9 Nm (80 lb-in).
- 3. To install, reverse the removal procedure.